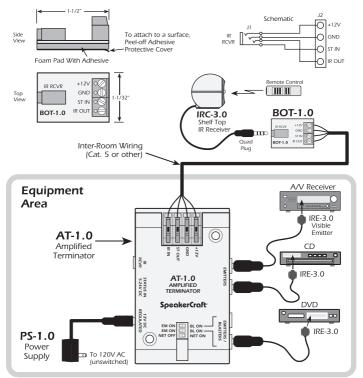

## BOT-1.0 Break-Out Terminator

Use this unit to interface between the Quad (4-circuit) plug on SpeakerCraft IR Receivers (so equipped) and 3 or 4-conductor inter-room wiring.

This eliminates the need to cut off the plug and strip and tin the leads for certain applications. See the diagram below for typical system connections.