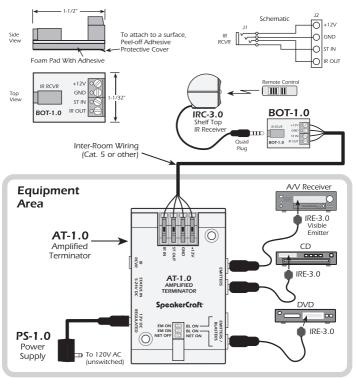

## BOT-1.0 Break-Out Terminator

Use this unit to interface between the Quad (4-circuit) plug on SpeakerCraft IR Receivers (so equipped) and 3 or 4-conductor inter-room wiring.

This eliminates the need to cut off the plug and strip and tin the leads for certain applications. See the diagram below for typical system connections.